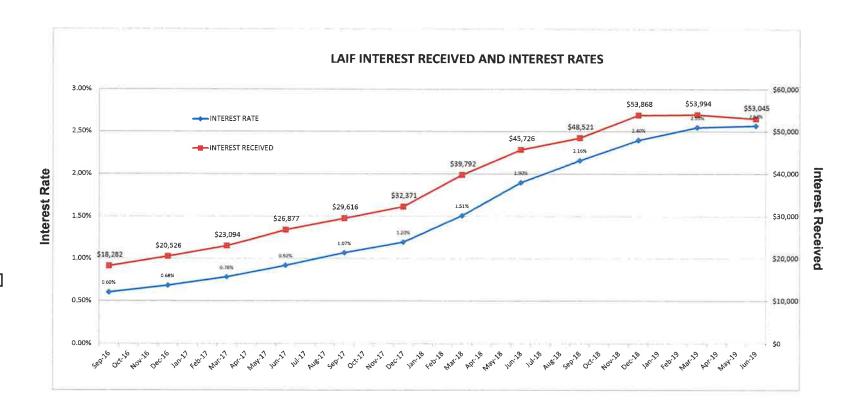

#### VIII. ACTION/INFORMATION ITEMS

**MARQUEZ** 

(These items may require action)

(a) Report on Cash and Investments for 3<sup>rd</sup> Quarter 2019