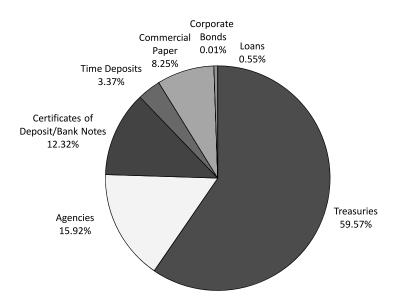

s AS OF MARCH 31, 2021 DRAFT





PMIA/LAIF Performance Report as of 04/07/21



### PMIA Average Monthly Effective Yields<sup>(1)</sup>

Mar Feb

Jan

0.357

0.407

0.458

### Quarterly Performance Quarter Ended 12/31/20

| LAIF Apportionment Rate <sup>(2)</sup> : | 0.63                |
|------------------------------------------|---------------------|
| LAIF Earnings Ratio <sup>(2)</sup> :     | 0.00001719170547343 |
| LAIF Fair Value Factor <sup>(1)</sup> :  | 1.002271318         |
| PMIA Daily <sup>(1)</sup> :              | 0.49%               |
| PMIA Quarter to Date <sup>(1)</sup> :    | 0.58%               |
| PMIA Average Life <sup>(1)</sup> :       | 165                 |

### Pooled Money Investment Account Monthly Portfolio Composition <sup>(1)</sup> 02/28/21 \$125.4 billion



Chart does not include 0.01% of mortgages. Percentages may not total 100% due to rounding.

#### Daily rates are now available here. View PMIA Daily Rates

Notes: The apportionment rate includes interest earned on the CalPERS Supplemental Pension Payment pursuant to Government Code 20825 (c)(1) and interest earned on the Wildfire Fund loan pursuant to Public Utility Code 3288 (a).

Source: <sup>(1)</sup> State of California, Office of the Treasurer <sup>(2)</sup> State of California, Office of the Controller



CALIFORNIA STATE TREASURER FIONA MA, CPA



## **PMIA Daily Effective Yield**

| Date     | Daily | Quarter to Date | Average Maturity |
|----------|-------|-----------------|------------------|
| 04/07/21 | 0.35  | 0.35            | 225              |
| 04/06/21 | 0.35  | 0.35