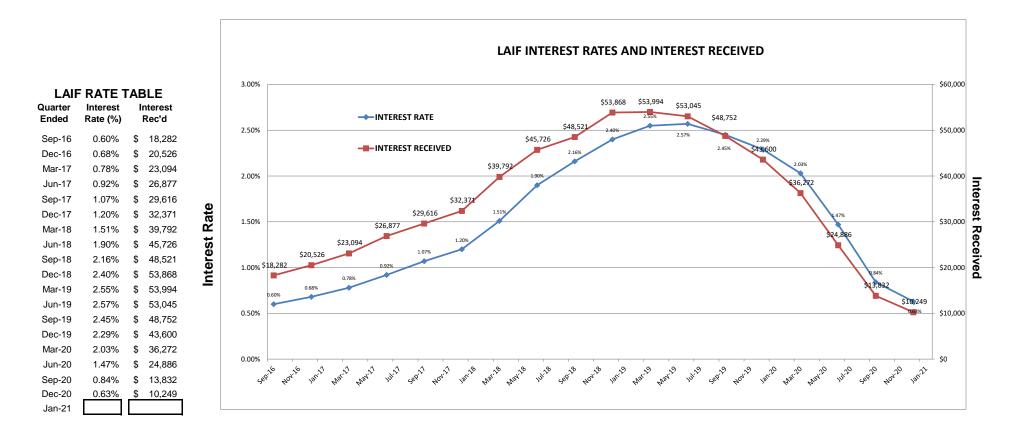

LAIF)                                                                         |         | E 440.007 |
| WQA General<br>SEMOU RP's                                                                                   |         | 5,442,007 |
| Total Investment Accounts                                                                                   |         | 1,050,617 |
|                                                                                                             |         | 6,492,624 |
| TOTAL CASH, TRUSTEE AND INVESTMENT ACCOUNTS                                                                 | \$      | 8,534,043 |

#### San Gabriel Basin Water Quality Authority SUMMARY OF CASH AND INVESTMENTS Schedule of LAIF Interest Received and Interest Rates AS OF MARCH 31, 2021 DRAFT





PMIA/LAIF Performance Report as of 04/07/21



### PMIA Average Monthly Effective Yields<sup>(1)</sup>

Mar Feb

Jan

0.357

0.407

0.458

### Quarterly Performance Quarter Ended 12/31/20

| LAIF Apportionment Rate <sup>(2)</sup> : | 0.63                |
|------------------------------------------|---------------------|
| LAIF Earnings Ratio <sup>(2)</sup> :     | 0.00001719170547343 |
| LAIF Fair Value Factor <sup>(1)</sup> :  | 1.002271318         |
| PMIA Daily <sup>(1)</sup> :              | 0.49%               |
| PMIA Quarter to Date <sup>(1)</sup> :    | 0.58%               |
| PMIA Average Life <sup>(1)</sup> :       | 165                 |

### Pooled Money Investment Account Monthly Portfolio Composition <sup>(1)</sup> 02/28/21 \$125.4 billion



Chart does not include 0.01%