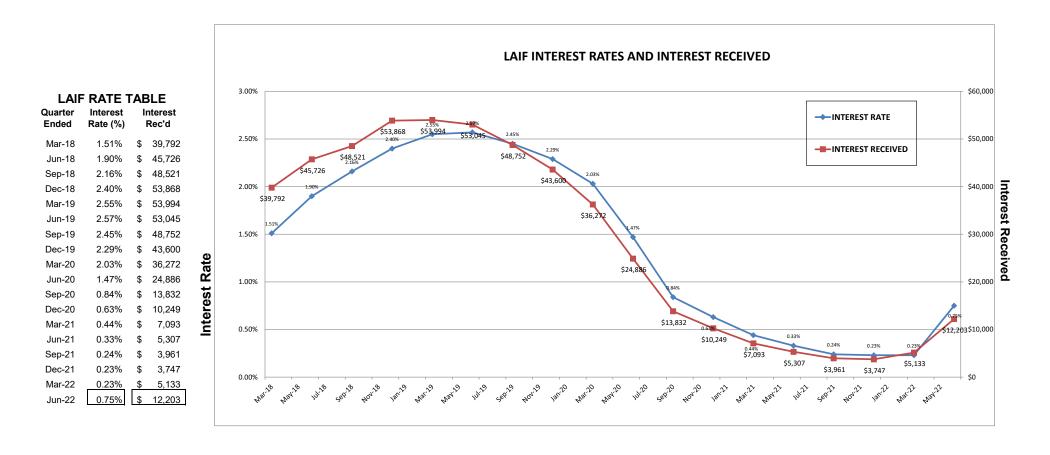

unts                          |    | 3,322,923 |
| <u>Trustee Accounts</u><br>Bank of the West           |    |           |
| South El Monte Operable Unit (SEMOU) Checking Account |    | 6,543     |
| Total Trustee Accounts                                |    | 6,543     |
| Investment Accounts                                   |    |           |
| California Treasurer's Office                         |    |           |
| Local Agency Investment Fund (LAIF)                   |    |           |
| WQA General                                           |    | 5,488,835 |
| SEMOU RP's                                            |    | 1,029,029 |
| Total Investment Accounts                             |    | 6,517,864 |
| TOTAL CASH, TRUSTEE AND INVESTMENT ACCOUNTS           |    | 9,847,330 |





1720 W. Cameron Avenue, Suite 100, West Covina, CA 91790 • 626-338-5555 • Fax 626-338-5775

### AGENDA SUBMITTAL

To: WQA Board of Directors

From: Randy Schoellerman, Executive Director

**Date:** August 17, 2022

Subject: Special Election for Alternate Seat Representing Cities With Pumping Rights

#### **Discussion**

The Alternate Seat Representing Cities With Pumping Rights has become vacant. According to the WQA enabling act, a special election is to be held to fill the vacancy for the remainder of the term.

#### **Recommendation / Proposed Action**

Staff recommends the board approve the attached Special Election Schedule to fill the vacancy.

#### **Enclosures**

Special Election Schedule

### **ELECTION SCHEDULE**

(For alternate board member representing cities with pumping r